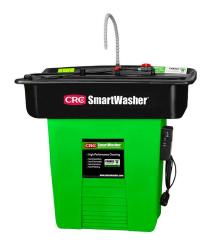

## SmartWasher® SW-28 SuperSink Parts Washer No. 14144 | Item# 1004851

washing systems. Has a large 8"H x 41"W x 24"D sink and

side mounted control panel.

Applications Parts cleaning in preventative maintenance & repair