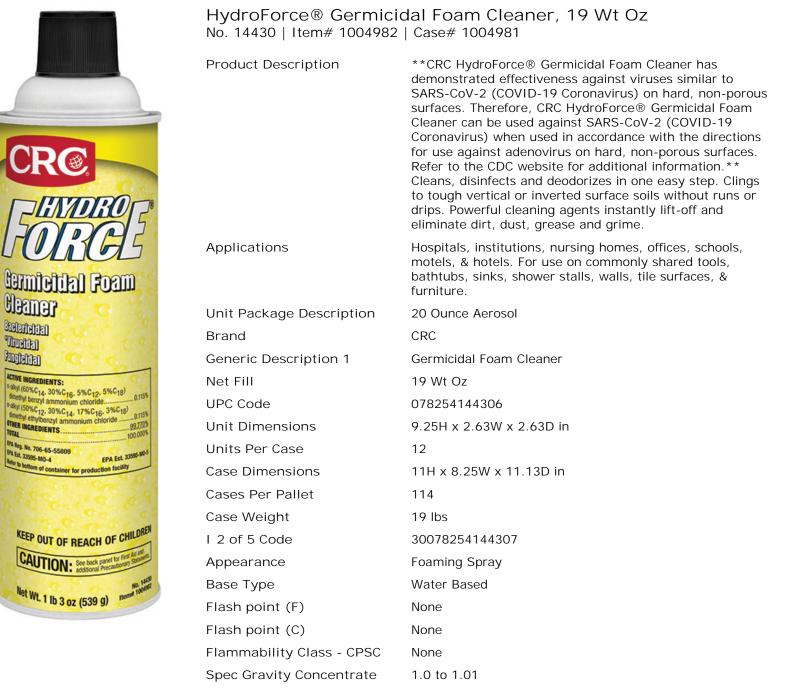

CR®

| рН                                 | 11.8 to 12.8                                    |
|------------------------------------|-------------------------------------------------|
| Plastic Safe                       | Not Determined                                  |
| Evaporation Rate                   | Slow                                            |
| Propellant                         | Hydrocarbon                                     |
| NSF Category Code                  | C1                                              |
| NSF Number                         | 127864                                          |
| Aerosol Flammability Level         | I                                               |
| DOT Proper Shipping Name           | Aerosols, Flammable, Limited Quantity           |
| VOC % (Consumer Product def)       | 7.9                                             |
| VOC g/L (Consumer<br>Product def)  | 77                                              |
| VOC lbs/gal (Consumer<br>Prod def) | 0.6                                             |
| VOC Category                       | General Purpose Cleaners - Aerosol              |
| Restricted from Sale In:           | For Sale in United States and Puerto Rico ONLY. |
| Removal (How To)                   | Remove with water.                              |