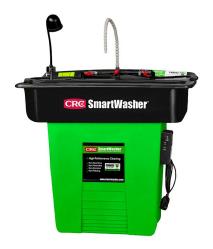

## SmartWasher® SW-28XE SuperSink XE Parts Washer No. 14710 | Item# 1005003

Product Description An alternative to conventional petroleum-based parts

washing systems. This bioremediating unit eliminates the expense and liability of hazardous waste removal. No flash point, no toxic solvents and no caustic materials while remaining intensely powerful. Contains 2 brush stations,

light kit, and a parts basket.

Applications Parts cleaning in preventative maintenance & repair

facilities, industrial manufacturing plants, automotive

repair shops, metal fabricators

Unit Package Description 1 Unit

Brand SmartWasher
Generic Description 1 Parts Washer

Net Fill 1 Unit

UPC Code 649123001077

Unit Dimensions 47H x 42W x 38D in

Units Per Case 1

Case Dimensions 53H x 48W x 42D in

Cases Per Pallet 1

Case Weight 135 lbs