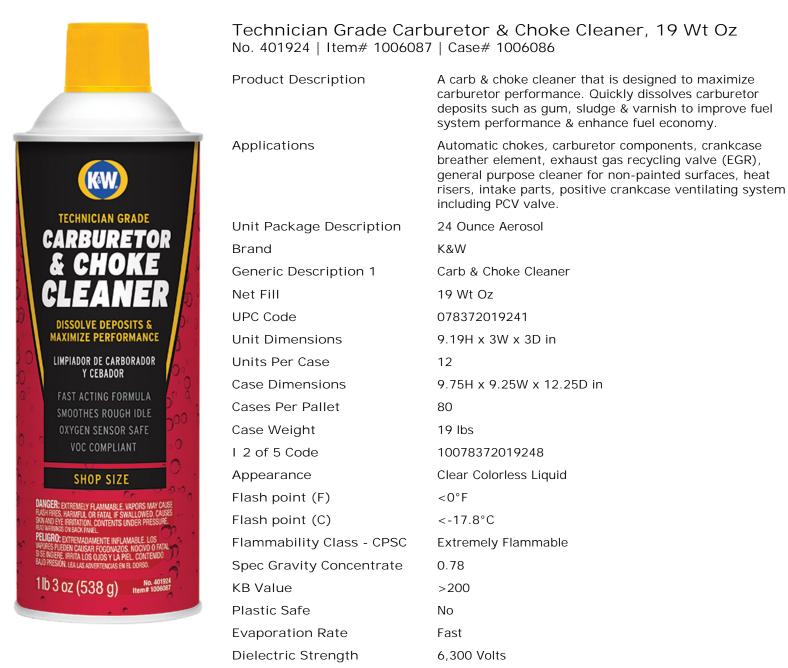

Propellant

CRC Industries, Inc. is a global leader in the production of specialty chemicals for maintenance, repair and operational professionals and do-it-yourselfers serving the automotive, industrial, electrical, marine, heavy truck, hardware and aviation markets. CRC trademarked brands include: CRC®, K&W®, Sta-Lube®, SmartWasher®, Marykate®, Weld-Aid®, Ambersil®, KF®, Kontakt Chemie®, Ados®, Action Can®, and Kitten®

Carbon Dioxide

Last revised: 2/12/2019

Page 1 of 2

| Aerosol Flammability Level         | П  |
|------------------------------------|----|
| DOT Proper Shipping Name           | Ae |
| VOC % (Consumer Product<br>def)    | 9. |
| VOC g/L (Consumer<br>Product def)  | 70 |
| VOC lbs/gal (Consumer<br>Prod def) | 0. |
| VOC Category                       | Са |
|                                    |    |

erosols, Flammable, Limited Quantity 2 0.2 59

arburetor Cleaners

Last revised: 2/12/2019

Page 2 of 2

Chemical Solutions to Keep You Moving™ € ♥ ♥ ♥ ● • 800-272-8963 • crcindustries.com

CRC Industries, Inc. is a global leader in the production of specialty chemicals for maintenance, repair and operational professionals and do-it-yourselfers serving the automotive, industrial, electrical, marine, heavy truck, hardware and aviation markets. CRC trademarked brands include: CRC®, K&W®, Sta-Lube®, SmartWasher®, Marykate®, Weld-Aid®, Ambersil®, KF®, Kontakt Chemie®, Ados®, Action Can®, and Kitten®.