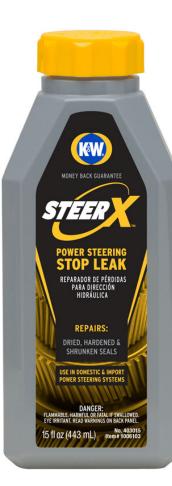

## Steer-X<sup>™</sup> Power Steering Stop Leak, 15 FI Oz No. 403015X6 | Item# 1006103 | Case# 1006104

**Product Description** 

**Applications** 

Quickly stops leaks in all domestic and imported power steering systems. Conditions hardened seal and prevents against future leaks. Combatable with all late model power steering and rack & pinion systems, including Honda, Acura, & Subaru.

For use in domestic & import power steering systems

| 16 Ounce Bottle                                                            |
|----------------------------------------------------------------------------|
| K&W                                                                        |
| Power Steering Stop Leak                                                   |
| 15 Fl Oz                                                                   |
| 078372030154                                                               |
| 7.5H x 3.13W x 1.75D in                                                    |
| 6                                                                          |
| 7.75H x 4.25W x 6.5D in                                                    |
| 252                                                                        |
| 6 lbs                                                                      |
| 60078372030156                                                             |
| Red Liquid                                                                 |
| 61°F                                                                       |
| 16°C                                                                       |
| Flammable                                                                  |
| 0.87                                                                       |
| Yes                                                                        |
| Slow                                                                       |
| Flammable Liquids, N.O.S. (Isopropyl Alcohol, Xylene),<br>Limited Quantity |
| 23.8                                                                       |
| 208.5                                                                      |
|                                                                            |