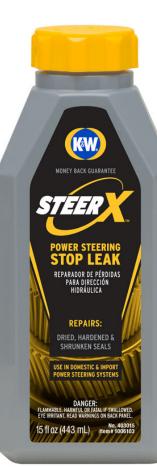

## Steer-X<sup>™</sup> Power Steering Stop Leak, 15 FI Oz No. 403015X6 | Item# 1006103 | Case# 1006104

**Product Description** 

**Applications** 

Quickly stops leaks in all domestic and imported power steering systems. Conditions hardened seal and prevents against future leaks. Combatable with all late model power steering and rack & pinion systems, including Honda, Acura, & Subaru.

For use in domestic & import power steering systems

| 16 Ounce Bottle                                                            |
|----------------------------------------------------------------------------|
| K&W                                                                        |
| Power Steering Stop Leak                                                   |
| 15 Fl Oz                                                                   |
| 078372030154                                                               |
| 7.5H x 3.13W x 1.75D in                                                    |
| 6                                                                          |
| 7.75H x 4.25W x 6.5D in                                                    |
| 252                                                                        |
| 6 lbs                                                                      |
| 60078372030156                                                             |
| Red Liquid                                                                 |
| 61°F                                                                       |
| 16°C                                                                       |
| Flammable                                                                  |
| 0.87                                                                       |
| Yes                                                                        |
| Slow                                                                       |
| Flammable Liquids, N.O.S. (Isopropyl Alcohol, Xylene),<br>Limited Quantity |
| 23.8                                                                       |
| 208.5                                                                      |
|                                                                            |